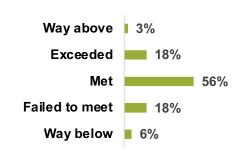

## **Caledonian Sleeper Passenger Satisfaction**

**Rail Period 01: 1st – 26th April 2025** 

**Expectation** 

P04 P05 P06 P07 P08 P09 P10 P11 P12 P13 P01

|                            | Lowlander | Highlander |
|----------------------------|-----------|------------|
| Journey experience         | 82%       | 89%        |
| Met /<br>Above expectation | 71%       | 80%        |
| Overall satisfaction       | 68%       | 76%        |
| Net Promoter Score         | 4         | 17         |
| Future Use                 | 58%       | 60%        |