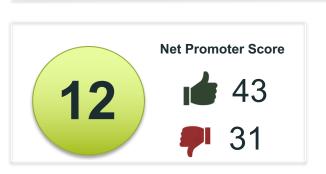

## **Caledonian Sleeper Passenger Satisfaction**

**Rail Period 01: 1st – 26th April 2025** 

**Expectation** 

P04 P05 P06 P07 P08 P09 P10 P11 P12 P13 P01

|                            | Lowlander | Highlander |
|----------------------------|-----------|------------|
| Journey experience         | 82%       | 89%        |
| Met /<br>Above expectation | 71%       | 80%        |
| Overall satisfaction       | 68%       | 76%        |
| Net Promoter Score         | 4         | 17         |
| Future Use                 | 58%       | 60%        |