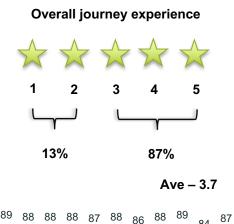

## **Caledonian Sleeper Passenger Satisfaction**

**Rail Period 01: 1st – 26th April 2025** 

**Expectation** 

P04 P05 P06 P07 P08 P09 P10 P11 P12 P13 P01

|                            | Lowlander | Highlander |
|----------------------------|-----------|------------|
| Journey experience         | 82%       | 89%        |
| Met /<br>Above expectation | 71%       | 80%        |
| Overall satisfaction       | 68%       | 76%        |
| Net Promoter Score         | 4         | 17         |
| Future Use                 | 58%       | 60%        |

Sample size: 200 (Lowlander 77, Highlander 123

100

80

70

60