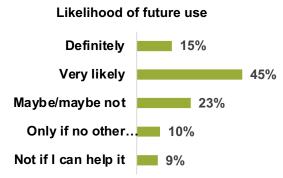

## **Caledonian Sleeper Passenger Satisfaction**

**Rail Period 01: 1st – 26th April 2025** 

**Expectation** 

P04 P05 P06 P07 P08 P09 P10 P11 P12 P13 P01

|                            | Lowlander | Highlander |
|----------------------------|-----------|------------|
| Journey experience         | 82%       | 89%        |
| Met /<br>Above expectation | 71%       | 80%        |
| Overall satisfaction       | 68%       | 76%        |
| Net Promoter Score         | 4         | 17         |
| Future Use                 | 58%       | 60%        |