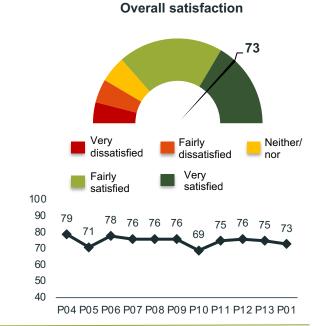

## **Caledonian Sleeper Passenger Satisfaction**

**Rail Period 01: 1st – 26th April 2025** 

**Expectation** 

P04 P05 P06 P07 P08 P09 P10 P11 P12 P13 P01

|                            | Lowlander | Highlander |
|----------------------------|-----------|------------|
| Journey experience         | 82%       | 89%        |
| Met /<br>Above expectation | 71%       | 80%        |
| Overall satisfaction       | 68%       | 76%        |
| Net Promoter Score         | 4         | 17         |
| Future Use                 | 58%       | 60%        |

Sample size: 200 (Lowlander 77, Highlander 123

100

80

70

60