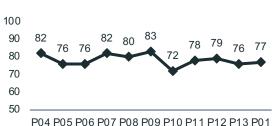

## **Caledonian Sleeper Passenger Satisfaction**

**Rail Period 01: 1st – 26th April 2025** 

**Expectation** 

P04 P05 P06 P07 P08 P09 P10 P11 P12 P13 P01

|                            | Lowlander | Highlander |
|----------------------------|-----------|------------|
| Journey experience         | 82%       | 89%        |
| Met /<br>Above expectation | 71%       | 80%        |
| Overall satisfaction       | 68%       | 76%        |
| Net Promoter Score         | 4         | 17         |
| Future Use                 | 58%       | 60%        |