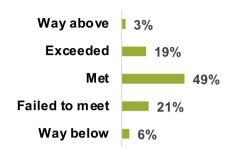

# **Dashboard Report**

Period 10 2024/25 8<sup>th</sup> December 2024 – 4<sup>th</sup> January 2025





# Caledonian Sleeper Passenger Satisfaction Rail Period 10: 8th December 2024 – 4th January 2025

# Overall journey experience



Ave - 3.6



# **Expectation**





### Overall satisfaction



P13 P01 P02 P03 P04 P05 P06 P07 P08 P09 P10

# **Net Promoter Score**

# Likelihood of future use



|                            | Lowlander | Highlander |
|----------------------------|-----------|------------|
| Journey experience         | 84%       | 86%        |
| Met /<br>Above expectation | 74%       | 70%        |
| Overall satisfaction       | 76%       | 63%        |
| Net Promoter Score         | 16        | 5          |
| Future Use                 | 68%       | 61%        |

Sample size: 201 (Lowlander 90, Highlander 111)





# Caledonian Sleeper Passenger Satisfaction

Rail Period 10: 8th December 2024 – 4th January 2025

| <b>Expectations</b> | of the | journey |
|---------------------|--------|---------|
|---------------------|--------|----