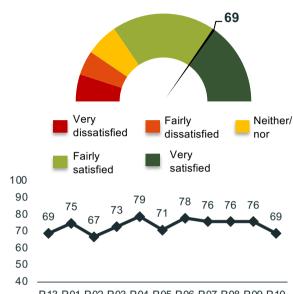

# **Dashboard Report**

Period 10 2024/25 8<sup>th</sup> December 2024 – 4<sup>th</sup> January 2025





# Caledonian Sleeper Passenger Satisfaction Rail Period 10: 8th December 2024 – 4th January 2025

# Overall journey experience



Ave - 3.6



# **Expectation**





### Overall satisfaction



P13 P01 P02 P03 P04 P05 P06 P07 P08 P09 P10

# **Net Promoter Score**

# Likelihood of future use



|                            | Lowlander | Highlander |
|----------------------------|-----------|------------|
| Journey experience         | 84%       | 86%        |
| Met /<br>Above expectation | 74%       | 70%        |
| Overall satisfaction       | 76%       | 63%        |
| Net Promoter Score         | 16        | 5          |
| Future Use                 | 68%       | 61%        |

Sample size: 201 (Lowlander 90, Highlander 111)





# Caledonian Sleeper Passenger Satisfaction

Rail Period 10: 8th December 2024 – 4th January 2025

| <b>Expectations</b> | of the | journey |
|---------------------|--------|---------|
|---------------------|--------|---------|

| To | n i | fiv   | 6