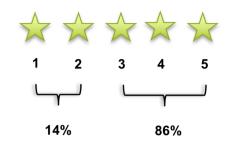

# **Dashboard Report**

Period 10 2024/25 8<sup>th</sup> December 2024 – 4<sup>th</sup> January 2025





# Caledonian Sleeper Passenger Satisfaction Rail Period 10: 8th December 2024 – 4th January 2025

# Overall journey experience



Ave - 3.6



# **Expectation**





### Overall satisfaction



P13 P01 P02 P03 P04 P05 P06 P07 P08 P09 P10

# **Net Promoter Score**

# Likelihood of future use



|                            | Lowlander | Highlander |
|----------------------------|-----------|------------|
| Journey experience         | 84%       | 86%        |
| Met /<br>Above expectation | 74%       | 70%        |
| Overall satisfaction       | 76%       | 63%        |
| Net Promoter Score         | 16        | 5          |
| Future Use                 | 68%       | 61%        |

Sample size: 201 (Lowlander 90, Highlander 111)





# Caledonian Sleeper Passenger Satisfaction

Rail Period 10: 8th December 2024 – 4th January 2025

| <b>Expectations</b> | of the | journey |
|---------------------|--------|---------|
|-