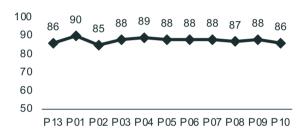

# **Dashboard Report**

Period 10 2024/25 8<sup>th</sup> December 2024 – 4<sup>th</sup> January 2025





# Caledonian Sleeper Passenger Satisfaction Rail Period 10: 8th December 2024 – 4th January 2025

# Overall journey experience



Ave - 3.6



# **Expectation**





### Overall satisfaction



P13 P01 P02 P03 P04 P05 P06 P07 P08 P09 P10

# **Net Promoter Score**

# Likelihood of future use



|                            | Lowlander | Highlander |
|----------------------------|-----------|------------|
| Journey experience         | 84%       | 86%        |
| Met /<br>Above expectation | 74%       | 70%        |
| Overall satisfaction       | 76%       | 63%        |
| Net Promoter Score         | 16        | 5          |
| Future Use                 | 68%       | 61%        |

Sample size: 201 (Lowlander 90, Highlander 111)





# Caledonian Sleeper Passenger Satisfaction

Rail Period 10: 8th December 2024 – 4th January 2025

| <b>Expectations</b> | of the | journey |
|---------------------|--------|---------|
|--------------