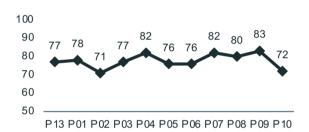

# **Dashboard Report**

Period 10 2024/25 8<sup>th</sup> December 2024 – 4<sup>th</sup> January 2025





# Caledonian Sleeper Passenger Satisfaction Rail Period 10: 8th December 2024 – 4th January 2025

# Overall journey experience



Ave - 3.6



# **Expectation**





### Overall satisfaction



P13 P01 P02 P03 P04 P05 P06 P07 P08 P09 P10

# **Net Promoter Score**

# Likelihood of future use



|                            | Lowlander | Highlander |
|----------------------------|-----------|------------|
| Journey experience         | 84%       | 86%        |
| Met /<br>Above expectation | 74%       | 70%        |
| Overall satisfaction       | 76%       | 63%        |
| Net Promoter Score         | 16        | 5          |
| Future Use                 | 68%       | 61%        |

Sample size: 201 (Lowlander 90, Highlander 111)





# Caledonian Sleeper Passenger Satisfaction

Rail Period 10: 8th December 2024 – 4th January 2025

| <b>Expectations</b> | of the | journey |
|---------------------|--------|---------|
|---------------------|--------|------