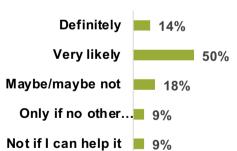

# **Dashboard Report**

Period 10 2024/25 8<sup>th</sup> December 2024 – 4<sup>th</sup> January 2025





# Caledonian Sleeper Passenger Satisfaction Rail Period 10: 8th December 2024 – 4th January 2025

# Overall journey experience



Ave - 3.6



# **Expectation**





### Overall satisfaction



P13 P01 P02 P03 P04 P05 P06 P07 P08 P09 P10

# **Net Promoter Score**

# Likelihood of future use



|                            | Lowlander | Highlander |
|----------------------------|-----------|------------|
| Journey experience         | 84%       | 86%        |
| Met /<br>Above expectation | 74%       | 70%        |
| Overall satisfaction       | 76%       | 63%        |
| Net Promoter Score         | 16        | 5          |
| Future Use                 | 68%       | 61%        |

Sample size: 201 (Lowlander 90, Highlander 111)





# Caledonian Sleeper Passenger Satisfaction

Rail Period 10: 8th December 2024 – 4th January 2025

| <b>Expectations</b> | of the | journey |
|---------------------|--------|---------|
|---------------------|--------|---------|

| To | n i | fiv   | 6 | • |
|----|-----|-------|---|---|
|    |     | 1 I Y | • | : |

| 49% | Looking forward to the   |