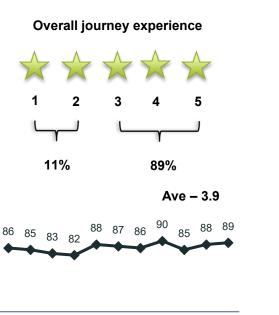

## **Caledonian Sleeper Passenger Satisfaction**

Rail Period 04: 23rd June - 20th July 2024

P07 P08 P09 P10 P11 P12 P13 P01 P02 P03 P04

|                         | Lowlander | Highlander |
|-------------------------|-----------|------------|
| Journey experience      | 88%       | 89%        |
| Met / Above expectation | 82%       | 83%        |
| Overall satisfaction    | 80%       | 78%        |
| Net Promoter Score      | 29        | 27         |
| Future Use              | 58%       | 69%        |

Sample size: 170 (Lowlander 76, Highlander 94)

100

90

80

70

60