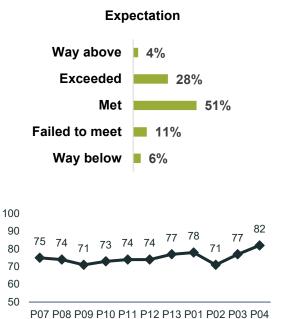

## **Caledonian Sleeper Passenger Satisfaction**

Rail Period 04: 23rd June - 20th July 2024

P07 P08 P09 P10 P11 P12 P13 P01 P02 P03 P04

|                         | Lowlander | Highlander |
|-------------------------|-----------|------------|
| Journey experience      | 88%       | 89%        |
| Met / Above expectation | 82%       | 83%        |
| Overall satisfaction    | 80%       | 78%        |
| Net Promoter Score      | 29        | 27         |
| Future Use              | 58%       | 69%        |

Sample size: 170 (Lowlander 76, Highlander 94)

100

90

80

70

60