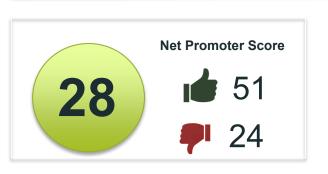

## **Caledonian Sleeper Passenger Satisfaction**

Rail Period 04: 23rd June - 20th July 2024

P07 P08 P09 P10 P11 P12 P13 P01 P02 P03 P04

|                         | Lowlander | Highlander |
|-------------------------|-----------|------------|
| Journey experience      | 88%       | 89%        |
| Met / Above expectation | 82%       | 83%        |
| Overall satisfaction    | 80%       | 78%        |
| Net Promoter Score      | 29        | 27         |
| Future Use              | 58%       | 69%        |

Sample size: 170 (Lowlander 76, Highlander 94)

100

90

80

70

60