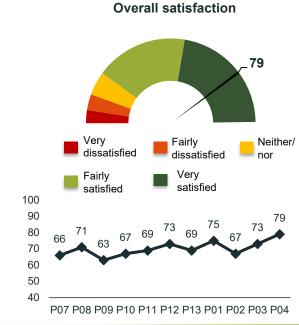

## **Caledonian Sleeper Passenger Satisfaction**

Rail Period 04: 23rd June - 20th July 2024

P07 P08 P09 P10 P11 P12 P13 P01 P02 P03 P04

|                         | Lowlander | Highlander |
|-------------------------|-----------|------------|
| Journey experience      | 88%       | 89%        |
| Met / Above expectation | 82%       | 83%        |
| Overall satisfaction    | 80%       | 78%        |
| Net Promoter Score      | 29        | 27         |
| Future Use              | 58%       | 69%        |

Sample size: 170 (Lowlander 76, Highlander 94)

100

90

80

70

60