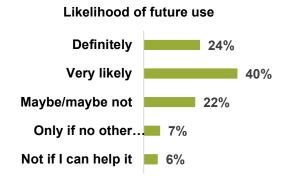

## **Caledonian Sleeper Passenger Satisfaction**

Rail Period 04: 23rd June - 20th July 2024

P07 P08 P09 P10 P11 P12 P13 P01 P02 P03 P04

|                         | Lowlander | Highlander |
|-------------------------|-----------|------------|
| Journey experience      | 88%       | 89%        |
| Met / Above expectation | 82%       | 83%        |
| Overall satisfaction    | 80%       | 78%        |
| Net Promoter Score      | 29        | 27         |
| Future Use              | 58%       | 69%        |